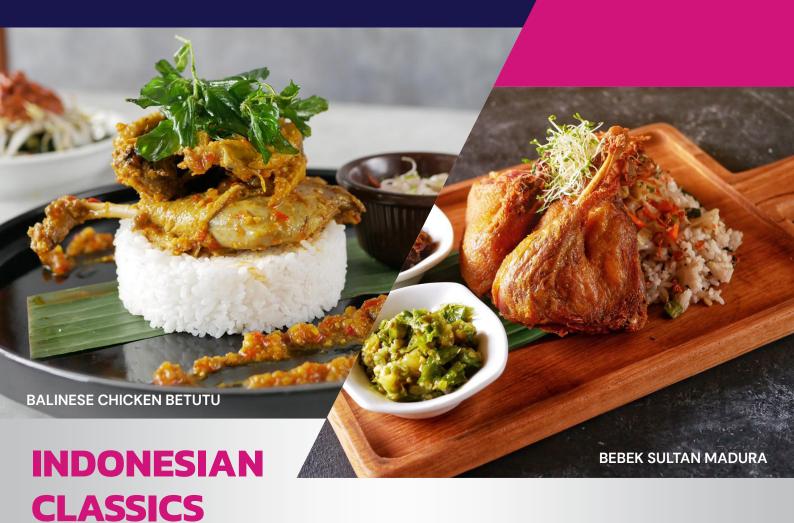

#### BALINESE CHICKEN BETUTU 👄

Chicken with authentic Balinese spices and served with steamed rice

#### BEBEK SULTAN MADURA 👄

Traditional fried duck from Madura with steamed mix vegetable in spiced grated coconut served with "nasi kecombrang"