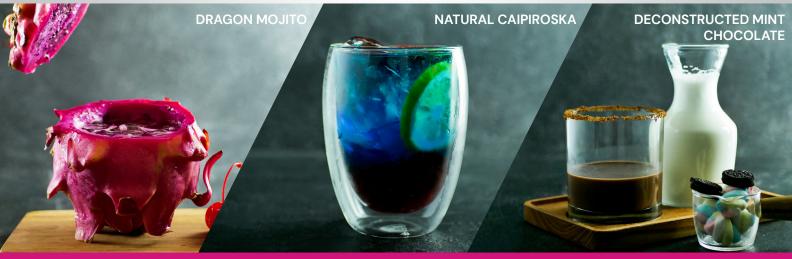

## **BOOST YOUR MOOD**

"Our bartender mocktail creations"

| NATURAL CAIPIROSKA Butterfly pea, strawberry and simple syrup | 55 |
|---------------------------------------------------------------|----|
| DRAGON MOJITO Dragon fruit, strawberry, yakult and sprite     | 55 |
| ROSELLA PUNCH Rosella, fresh orange and sprite                | 55 |
| BLUE SWING Blue curacao, yakult, lime and mint                | 55 |

| ES SIRAP BANDUNG Rose syrup, fresh milk and jelly  | 50 |
|----------------------------------------------------|----|
| BISCOFF CHOCOLATE Rose syrup, fresh milk and jelly | 5  |

| DECONSTRUCTED MINT CHOCOLATE                            | 0 |
|---------------------------------------------------------|---|
| Chocolate, mint syrup, fresh milk, marshmallow and orec |   |