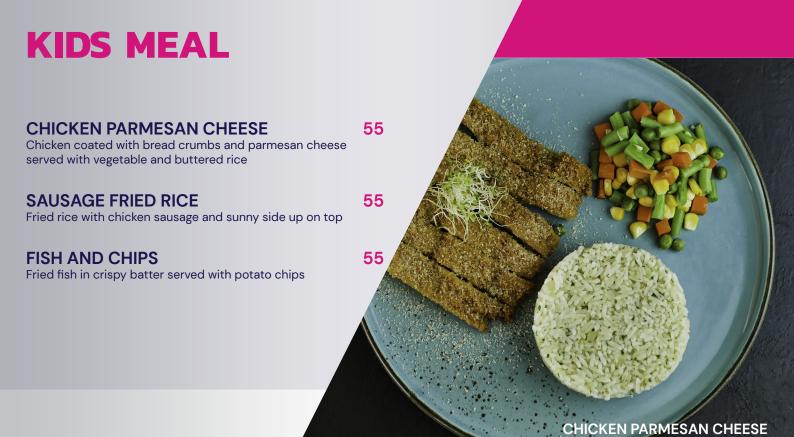

#### NASI GORENG HOLE IN ONE 👄

Smoked beef fried rice served with anchovy and egg sunny side up on top