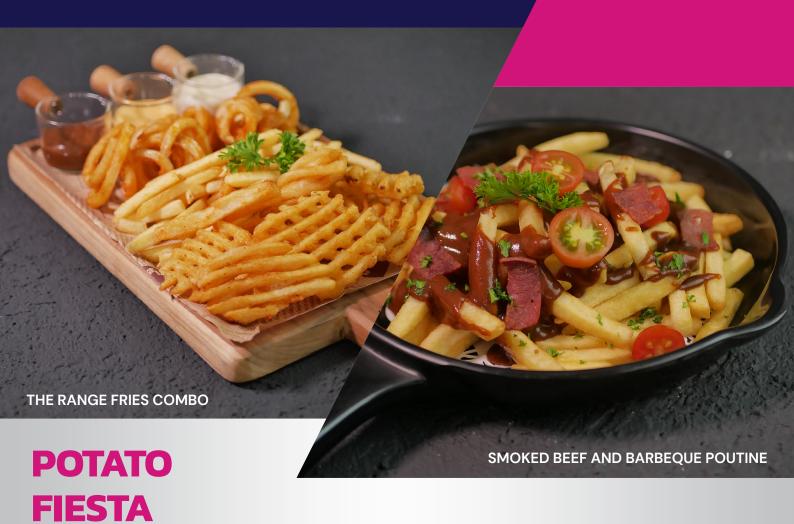

## THE RANGE FRIES COMBO

Combination of French fries, curly fries and waffle fries with BBQ, cheese and mushrom dip

### **SMOKED BEEF AND BARBEQUE POUTINE 58**

French fries covered with barbeque sauce and smoked beef

**SMOKED BEEF AND CHEESE POUTINE** 

**BEEF BOLOGNAISE POUTINE** 

195

225