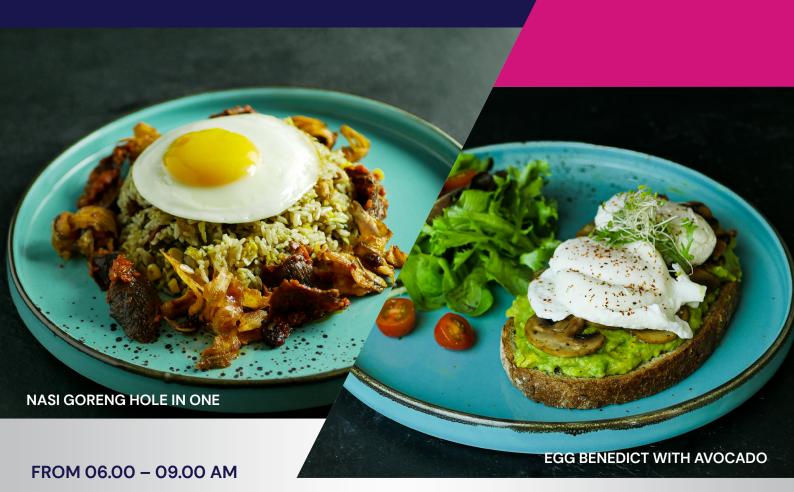

#### NASI GORENG HOLE IN ONE 👄

Smoked beef fried rice served with anchovy and egg sunny side up on top

#### **EGG BENEDICT WITH AVOCADO**

Poached eggs on toast with avocado and mix salad