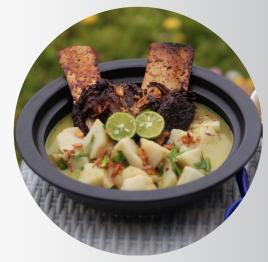

SALMON LODEH THE RANGE 👄 115

Indonesian vegetable stew in coconut milk topped with salmon and served with ketupat

ASIAN RIB EYE STEAK 👄

180 gr of grilled Rib Eye steak with fresh oregano, garlic, black pepper served with french fries