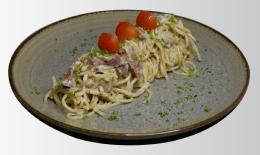

#### **SMOKED BEEF SPAGHETTI CARBONARA 99**

Spaghetti carbonara with smoked beef, mushroom champignon and truffle oil