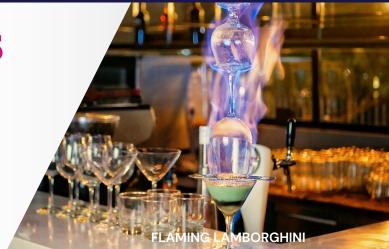

# FLAMING COCKTAILS

"Fun and fire!"

Vodka, triple sec and orange juice

FLAMING LAMBORGHINI
Blue curacao, baileys, coffee liqueur and sambuca

FLAMING WATERFALL
Triple sec, baileys, coffee liqueur and sambuca