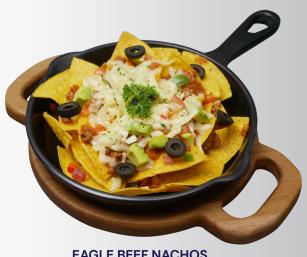

#### EAGLE BEEF NACHOS 85

Corn tortilla chips topped with meat sauce, avocado, salsa and mozzarella cheese