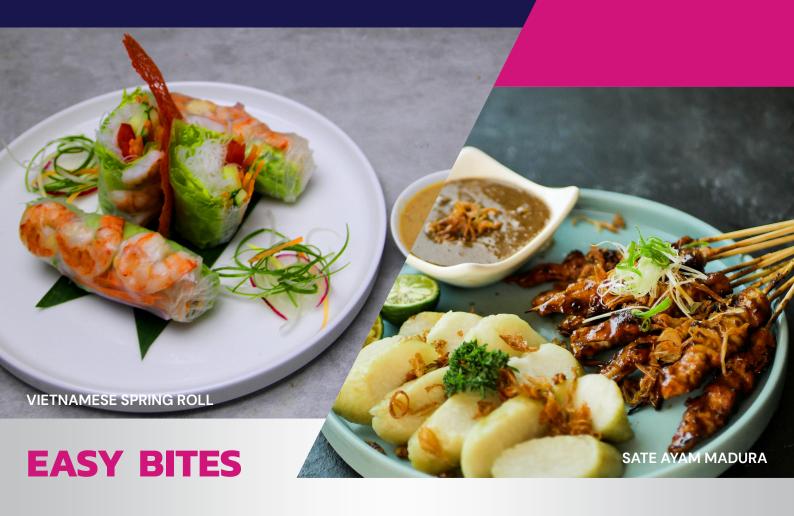

#### VIETNAMESE SPRING ROLL 👄 🤝

Traditional Vietnamese spring roll with fresh vegetable and prawn filling served with hoisin peanut sauce

#### 45 SATE AYAM MADURA/TAICHAN

Grilled chicken satay served with rice cake and peanut sauce or condiment sambal

75

38

58

55