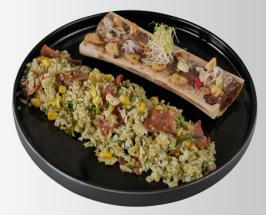

# Chef Signatures

NASI ULAM PLATTER PIK 👄

Grilled snapper and prawn served with steamed mix vegetables in spiced grated coconut and steamed rice

BONE MARROW FRIED RICE 👄 165

The green fried rice with grill bone marrow