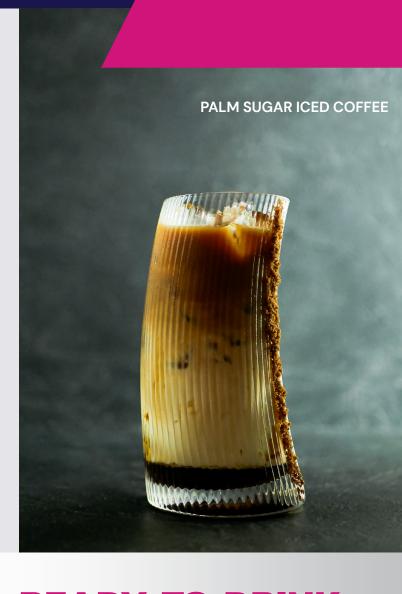

# **CAFFEINATED**

"Coffee with a friend is like capturing happiness in a cup"

| ESPRESSO (SINGLE)                                                         | 33 |
|---------------------------------------------------------------------------|----|
| ESPRESSO (DOUBLE)                                                         | 50 |
| FRESHLY BREWED COFFEE/ICED COFFEE                                         | 35 |
| HOT/ICED CAPPUCCINO                                                       | 40 |
| HOT/ICED CAFE LATTE                                                       | 40 |
| ICED COFFEE REGAL Espresso, fiber creme, regal and palm sugar syrup       | 55 |
| PALM SUGAR ICED COFFEE Espresso, creamer, fresh milk and palm sugar syrup | 55 |
| MATCHA ICED COFFEE Matcha, milk, creamer and espresso                     | 50 |
| FRAPPUCCINO Espresso, fresh milk and whipped cream                        | 50 |
| MOCHA FRAPPE Espresso, chocolate, fresh milk and whipped cream            | 50 |
| LYCHEE TEA LATTE Blend of coffee, tea, milk and lychee                    | 50 |