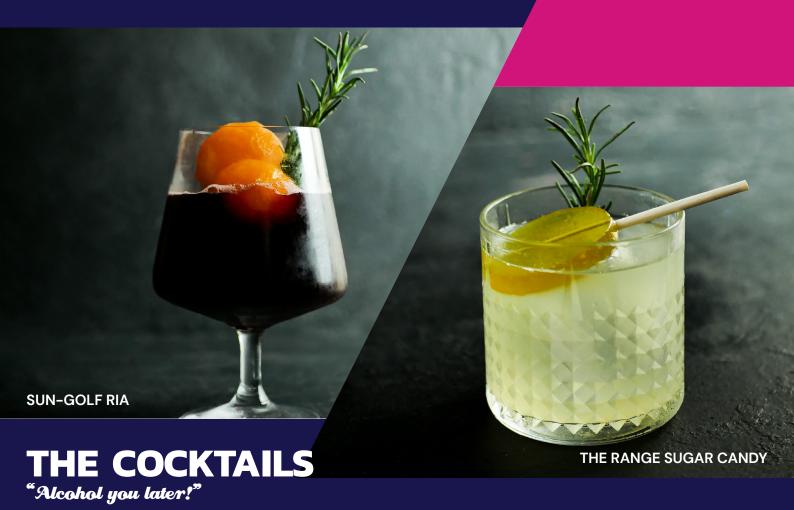

| MARGARITA<br>Tequila, triple sec, sweet & sour                                                  | 150 | SCARLET TAMARILLO  Perfect mix of tamarillo, gin, whiskey, butterscotch and orange juice | 120 |
|-------------------------------------------------------------------------------------------------|-----|------------------------------------------------------------------------------------------|-----|
| LONG ISLAND ICE TEA  Tequila, vodka, gin, rum, triple sec, lime juice and topped with coca cola | 135 | BLUE BEACH Vodka, blue curacao, coconut and pineapple juice                              | 85  |
| FROZEN STRAWBERRY MARGARITA Vodka, triple sec and strawberry                                    | 150 | SUN-GOLF RIA Red wine, bacardi rum, triple sec and fruity crystal ball                   | 165 |
| COSMOPOLITAN Vodka, triple sec, cranberry syrup and lime juice                                  | 85  | THE RANGE SUGAR CANDY Gordon gin, triple sec, hazelnut, peach, melon and sugar           | 95  |
| CAIPIROSKA<br>Vodka, lime and triple sec                                                        | 85  | FRAGRANT RED                                                                             | 105 |
| SCREW DRIVER                                                                                    | 85  | Soju, smirnoff vodka, triple sec, grenadine and orange hitter                            |     |