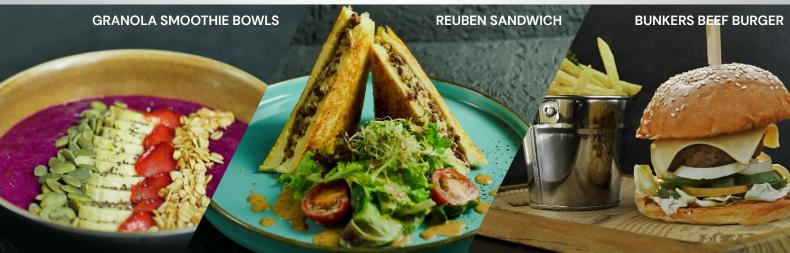

#### GRANOLA SMOOTHIE BOWLS 💆 98

Frozen fresh banana and dragon fruit topped with granola, pumpkin seed and oatmeal

#### 55 **REUBEN SANDWICH**

78

78

American grilled sandwich with ground beef, mozzarella cheese and thousand island

#### 58 BUNKERS BEEF BURGER 👄

Char-grilled premium juicy burger to your liking, served with fresh garden green, cheese and french fries

105