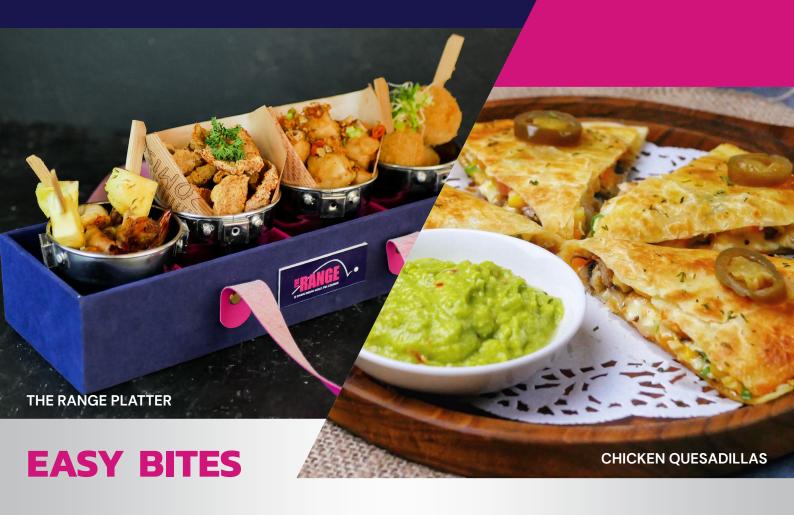

### THE RANGE PLATTER 👄

Four kind of signature snacks in one basket, consist of grill prawn, potato cheese ball skewer, himalayan salt & chili tofu and fish & prawn stick

#### 85 CHICKEN QUESADILLAS 👄

Tortilla with chicken, mushroom champignon, tomato, sweet corn and scallion served with guacamole and jalapeno