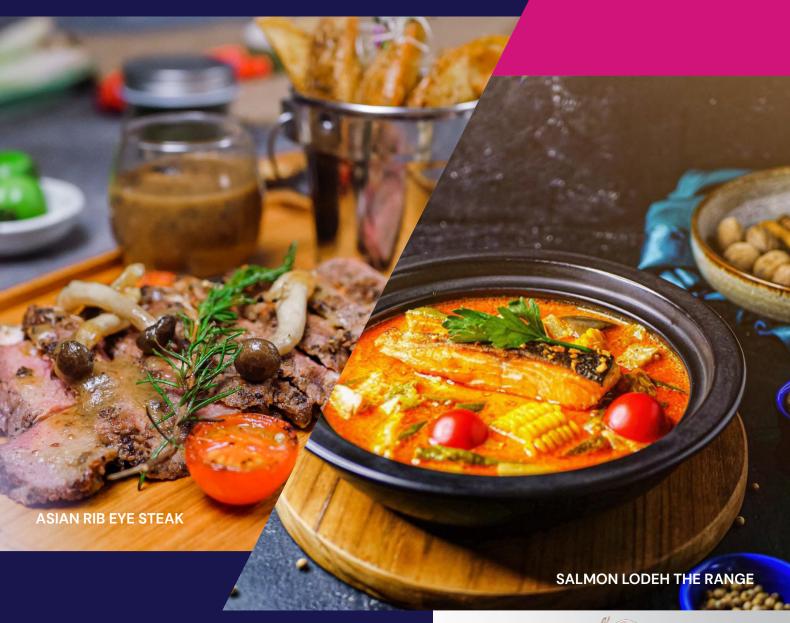

# Chef Signatures

NASI ULAM PLATTER PIK 👄

Grilled snapper and prawn served with steamed mix vegetables in spiced grated coconut and steamed rice

BONE MARROW FRIED RICE 👄 165

The green fried rice with grill bone marrow

SALMON LODEH THE RANGE 👄 115

Indonesian vegetable stew in coconut milk topped with salmon and served with ketupat

ASIAN RIB EYE STEAK 👄

180 gr of grilled Rib Eye steak with fresh oregano, garlic, black pepper served with french fries