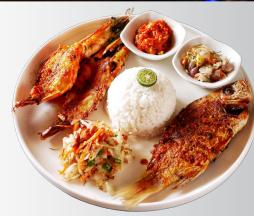

# Chef Signatures

NASI ULAM PLATTER PIK 👄

Grilled snapper and prawn served with steamed mix vegetables in spiced grated coconut and steamed rice

BONE MARROW FRIED RICE 👄 165

The green fried rice with grill bone marrow