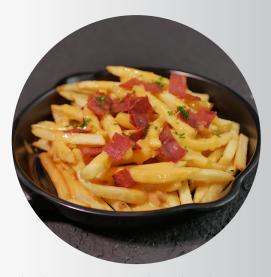

#### SMOKED BEEF AND CHEESY POUTINE

French fries topped with orange cheddar chese and smoked beef